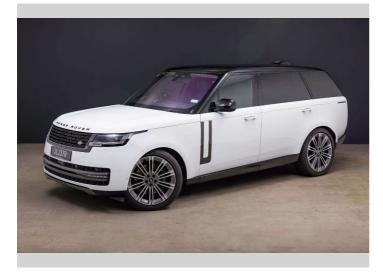

## 2022 Land Rover Range Rover P530 AB LWB (7) 4.4P

Purchase Price

**Top features** 

None Listed

Reg No. JLJ370 Ext Colour White History NZ New, 2 owners Seats 7 seats, Leather CO2 Emissions -

Energy Economy

Stock ID: 2806

Southern Specialist Cars Southern Specialist Cars | Phone 021 778 445 | Email info@southernspecialistcars.co.nz 433 Selwyn Street, Addington, Christchurch 8024, New Zealand www.southernspecialistcars.co.nz