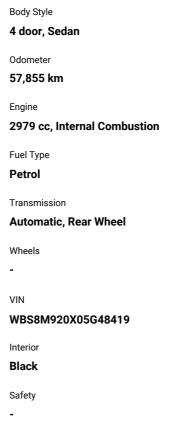

## 2017 BMW M3 COMPETITION 3.0P/7AT/SL/4DR/5

Purchase Price

\$74,990

Finance may be available on this vehicle. Ask one of our friendly staff for more information.

Gain peace of mind with Mechanical Breakdown Insurance. **Ask us how.** 

**Top features** 

None Listed

Reg No. KLM840 Ext Colour Black History NZ New, 7 owners Seats 5 seats, Leather C02 Emissions -

Energy Economy

Stock ID: 2942

Southern Specialist Cars Southern Specialist Cars | Phone 021 778 445 | Email info@southernspecialistcars.co.nz 433 Selwyn Street, Addington, Christchurch 8024, New Zealand www.southernspecialistcars.co.nz