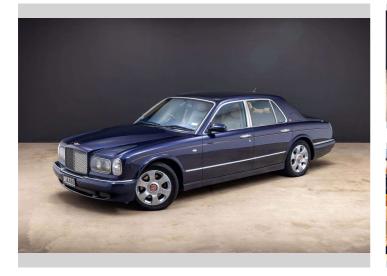

## 2002 Bentley Arnage Red Label

**Purchase Price** Includes GST, Registration & Licensing

## **Top features**

None Listed

Ext Colour **Ex-Overseas**, 14 owners 5 seats, Leather CO2 Emissions

Energy Economy

Stock ID: 3032

Southern Specialist Cars

Southern Specialist Cars | Phone 021 778 445 | Email info@southernspecialistcars.co.nz 433 Selwyn Street, Addington, Christchurch 8024, New Zealand www.southernspecialistcars.co.nz