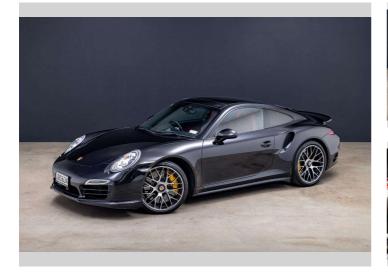

## 2015 Porsche 911 TURBO S 3.8P/4WD/7AT/

Purchase Price

## Body Style 2 door, Coupe Odometer 62,116 km Engine 3800 cc, Internal Combustion Fuel Type Petrol Transmission Automatic, Four Wheel Drive Wheels -VIN WP0ZZZ99ZFS161503 Interior Black/Red

Safety

Reg No. JDS634 Ext Colour Black History NZ New, 5 owners Seats 4 seats, Leather CO2 Emissions -