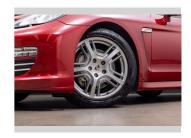

\$29,990 Body Style 4 door, Sedan

Reg No.

MCA954

Ext Colour

Red

History

Ex-Overseas, 2 owners

Seats