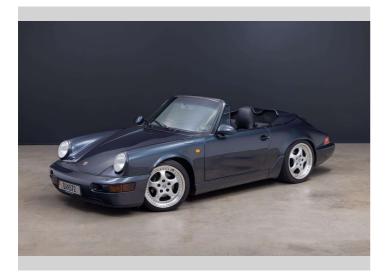

## 1990 Porsche 911 Carrera 2 3.6 (964)

**Purchase Price** 

Includes GST, Registration & Licensing

Finance may be available on this

vehicle. Ask one of our friendly

staff for more information.

\$79,990

Body Style

2 door, Convertible

Odometer

252,407 km

3600 cc, Internal Combustion

Reg No.

**DAN572** 

Ext Colour

Blue

History

Seats

Ex-Overseas, 9 owners

4 seats, Leather

CO2 Emissions

**Energy Economy** 

Gain peace of mind with Mechanical Breakdown Insurance. Ask us how.

**M**ARAC