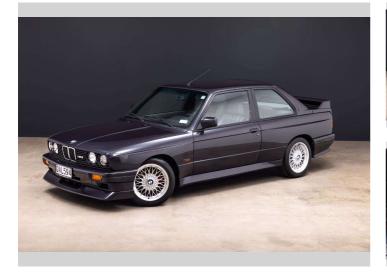

## 1988 BMW M3 Coupe (E30) Evolution II

Purchase Price

## Top features

None Listed

Interior **Grey** 

Safety

Reg No. QAL594 Ext Colour Blue History Ex-Overseas, 1 owner Seats 4 seats, Leather/Fabric C02 Emissions -

Energy Economy

Stock ID: 2920

Southern Specialist Cars Southern Specialist Cars | Phone 021 778 445 | Email info@southernspecialistcars.co.nz 433 Selwyn Street, Addington, Christchurch 8024, New Zealand www.southernspecialistcars.co.nz