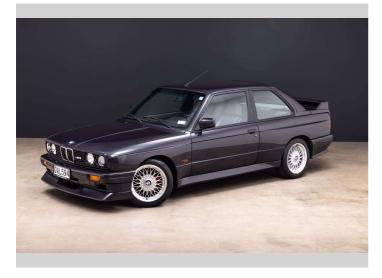

## 1988 BMW M3 Coupe (E30) Evolution II

Purchase Price

## Top features

None Listed

Grey

Safety

Reg No. QAL594 Ext Colour Blue History Ex-Overseas, 1 owner Seats 4 seats, Leather/Fabric C02 Emissions -

Energy Economy

Stock ID: 2920

Southern Specialist Cars Southern Specialist Cars | Phone 021 778 445 | Email info@southernspecialistcars.co.nz 433 Selwyn Street, Addington, Christchurch 8024, New Zealand www.southernspecialistcars.co.nz