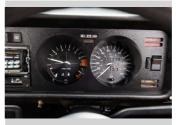

## 1980 Volkswagen Golf GTI











Purchase Price

Includes GST, Registration & Licensing

Finance may be available on this

vehicle. Ask one of our friendly

staff for more information.

\$32,990

Body Style

Hatchback

Odometer

Odometer is inaccurate

Engine

1588 cc, Internal Combustion

Fuel Type

Petrol

Transmission

5-Speed Manual

Wheels

VIN

\_

Interior Charcoal

Safety

\_

Reg No.

JD5796

Ext Colour Silver

History

NZ New, 14 owners

Seats

5 seats, Fabric

CO2 Emissions

**Energy Economy** 

-

Stock ID: 2830

Mechanical Breakdown Insurance. **Ask us how.** 

Gain peace of mind with



**M**ARAC

Top features

None Listed