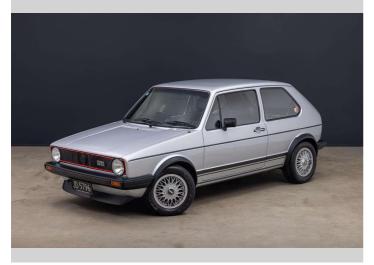

## 1980 Volkswagen Golf GTI

Purchase Price

Includes GST, Registration & Licensing

Finance may be available on this

vehicle. Ask one of our friendly

staff for more information.

\$32,990

Body Style

Hatchback

Odometer

Odometer is inaccurate

Engine

1588 cc, Internal Combustion

Fuel Type

Petrol

Transmission

5-Speed Manual

Wheels

VIN

\_

Interior Charcoal

Safety

\_

Reg No.

JD5796

Ext Colour Silver

History

NZ New, 14 owners

Seats

5 seats, Fabric

CO2 Emissions

**Energy Economy** 

-

Stock ID: 2830

Mechanical Breakdown Insurance. **Ask us how.** 

Gain peace of mind with

**M**ARAC

Top features

None Listed